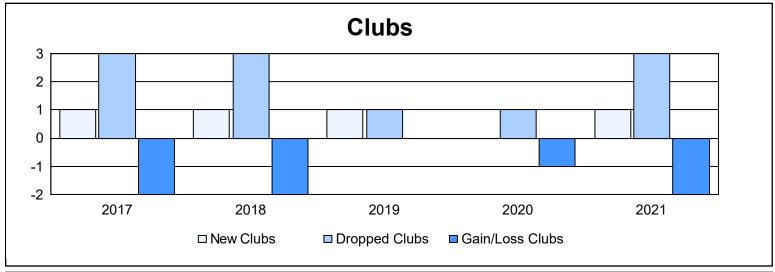

District D 5 As of June 2021 Cumulative

| Year      | New<br>Clubs | Dropped<br>Clubs | Gain/<br>Loss<br>Clubs | New<br>Members | Charter<br>Members | Reinstate<br>Members | Transfer<br>Members | Total<br>Member<br>Added | Total<br>Members<br>Dropped | Gain/<br>Loss<br>Members |
|-----------|--------------|------------------|------------------------|----------------|--------------------|----------------------|---------------------|--------------------------|-----------------------------|--------------------------|
| 2016-2017 | 1            | 3                | -2                     | 113            | 57                 | 11                   | 2                   | 183                      | 223                         | -40                      |
| 2017-2018 | 1            | 3                | -2                     | 55             | 23                 | 5                    | 3                   | 86                       | 141                         | -55                      |
| 2018-2019 | 1            | 1                | 0                      | 38             | 41                 | 14                   | 0                   | 93                       | 140                         | -47                      |
| 2019-2020 | 0            | 1                | -1                     | 53             | 46                 | 16                   | 0                   | 115                      | 171                         | -56                      |
| 2020-2021 | 1            | 3                | -2                     | 106            | 24                 | 3                    | 5                   | 138                      | 121                         | 17                       |
| Average   | 1            | 2                | -1                     | 73             | 38                 | 10                   | 2                   | 123                      | 159                         | -36                      |